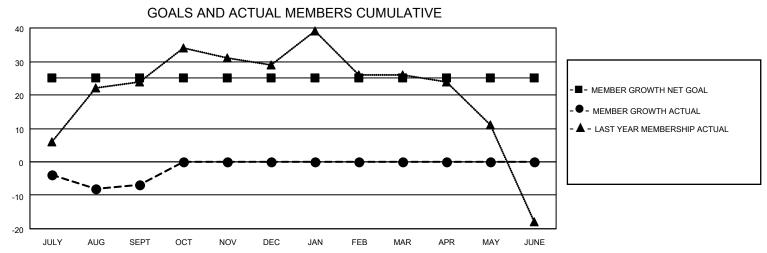

## District 23 A

| Clubs RESULTS FOR 2022-2023 |   |   |   | Members RESULTS FOR 2022-2023 |    |    |    |
|-----------------------------|---|---|---|-------------------------------|----|----|----|
|                             |   |   |   |                               |    |    |    |
| JULY/AUG/SEPT               | 1 | 0 | 0 | JULY/AUG/SEPT                 | 25 | 26 | 28 |
| OCT/NOV/DEC                 | 0 | 0 | 0 | OCT/NOV/DEC                   | 0  | 0  | 0  |
| JAN/FEB/MAR                 | 0 | 0 | 0 | JAN/FEB/MAR                   | 0  | 0  | 0  |
| APR/MAY/JUNE                | 0 | 0 | 0 | APR/MAY/JUNE                  | 0  | 0  | 0  |