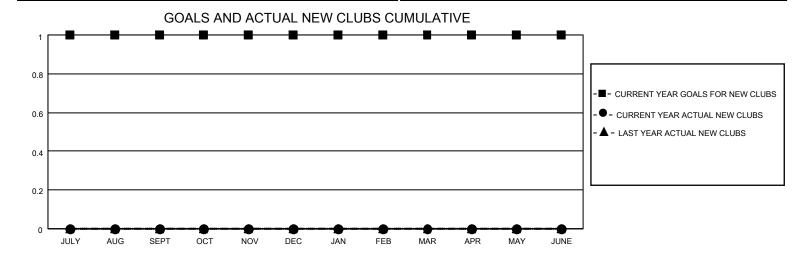

## District 23 A

| Clubs RESULTS FOR 2022-2023 |   |   |   | Members RESULTS FOR 2022-2023 |    |    |    |
|-----------------------------|---|---|---|-------------------------------|----|----|----|
|                             |   |   |   |                               |    |    |    |
| JULY/AUG/SEPT               | 1 | 0 | 0 | JULY/AUG/SEPT                 | 25 | 26 | 28 |
| OCT/NOV/DEC                 | 0 | 0 | 0 | OCT/NOV/DEC                   | 0  | 0  | 0  |
| JAN/FEB/MAR                 | 0 | 0 | 0 | JAN/FEB/MAR                   | 0  | 0  | 0  |
| APR/MAY/JUNE                | 0 | 0 | 0 | APR/MAY/JUNE                  | 0  | 0  | 0  |